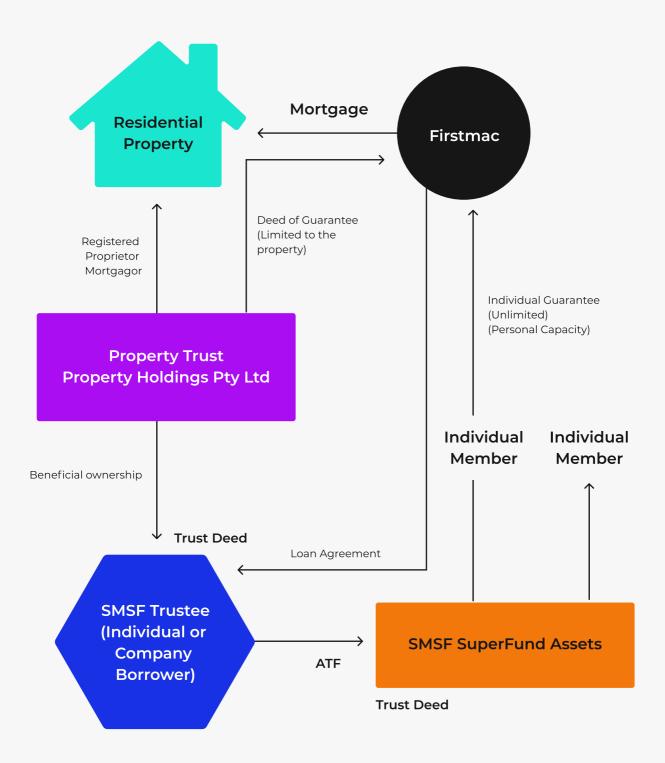

All serviceability must be through the SMSF.

Loans to be supported by personal guarantee/s from the beneficiaries of the SMSF

## **SMSF Structure**