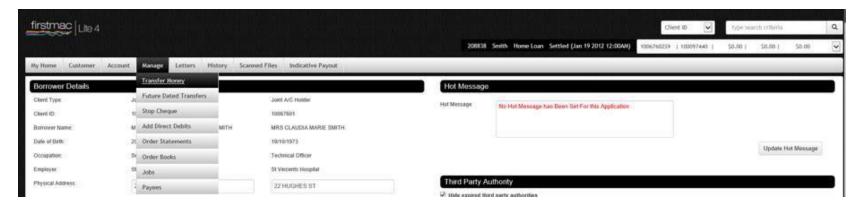

You are able to do the following:

- Transfer funds to internal accounts
- Transfer funds to external pre-nominated accounts
- See live transactions
- Change borrower details
- Stop cheques and order statements
- Change direct debit details
- View current loan details
- Generate indicative Payout

Please note that other changes required to your borrowers account require a **Job.** Firstmac maintain a full history of all jobs created and completed for you to view.