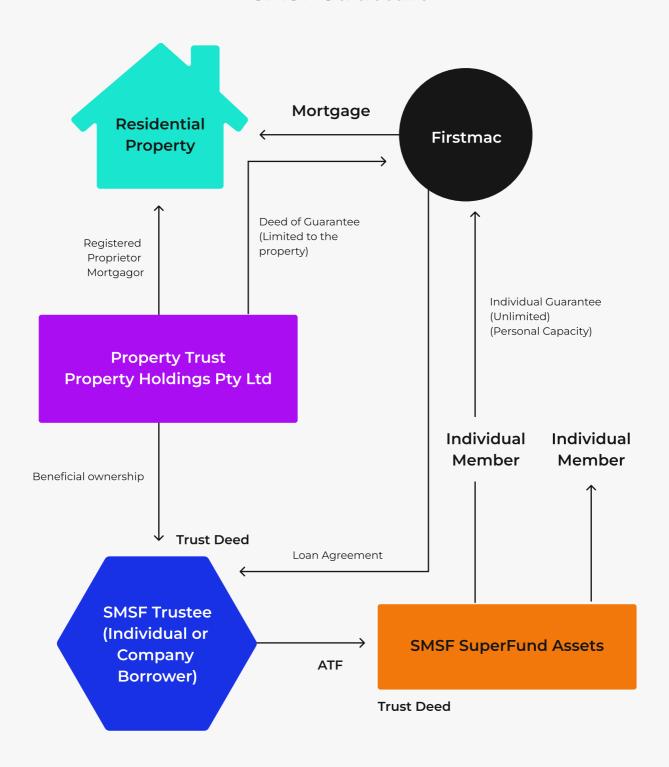

All serviceability must be through the SMSF.

Loans to be supported by personal guarantee/s from the beneficiaries of the SMSF

## **SMSF Structure**