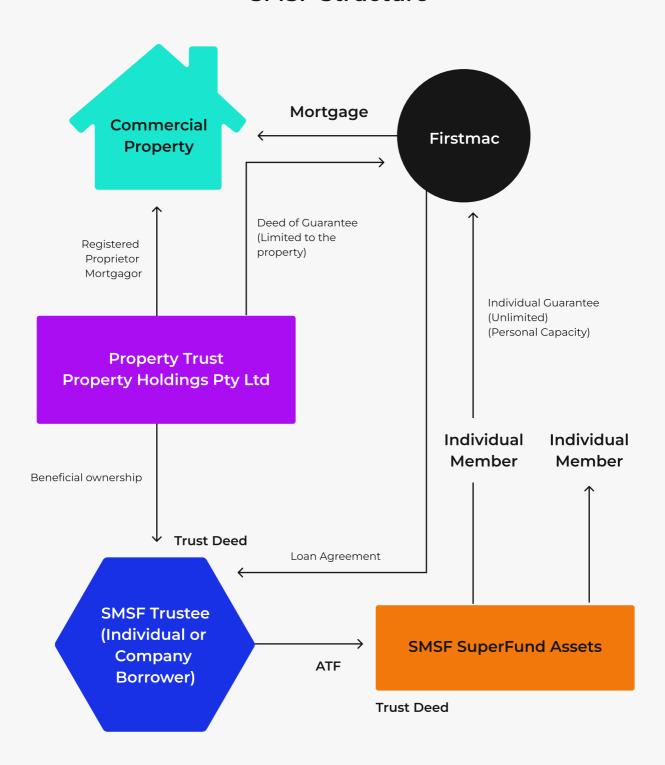

All serviceability must be through the SMSF.

Loans to be supported by personal guarantee/s from the beneficiaries of the SMSF.

One of the guarantors must be a property owner outside SMSF.

## **SMSF Structure**