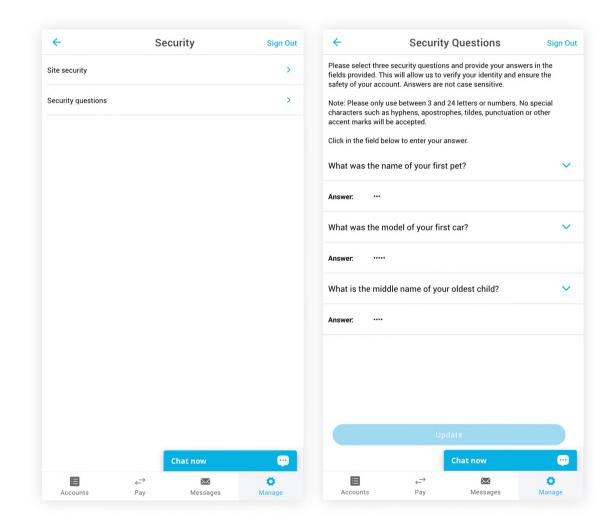

### 14 Manage - Security

View information on our site security or provide additional security questions to be answered for inquiries to the online services team.