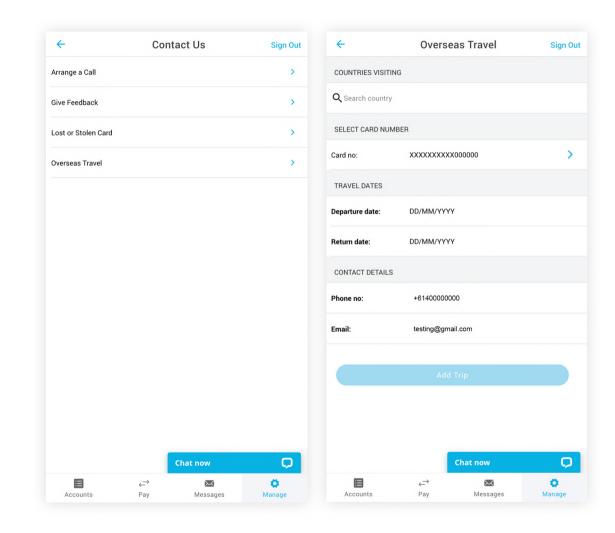

### 12 Manage - Contact Us

You can arrange a call, give feedback, and if your card is lost or stolen call us using the phone numbers in Contact Us. You can also notify us whenever you travel overseas.