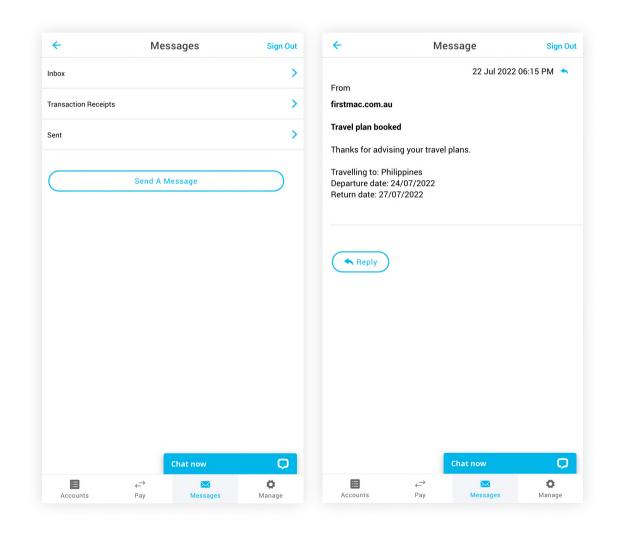

### 05 Messages

The messages section shows any important communications from Firstmac and transaction receipts. In this section, clicking **New Message** will allow you to send us a direct and secure message, to which we can respond.