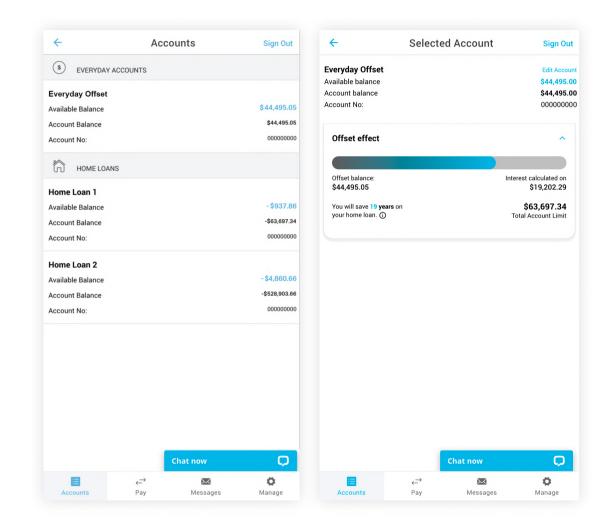

### 03 Accounts

The Accounts area provides a summary of all your current accounts. You can select one of the accounts to view recent transactions and relevant details. and make a quick payment as a **transfer** or BPAY. If you have an **offset sub**account, you will be able to access our handy offset tracking feature in the 'Accounts' area, where you can view your offset benefits.