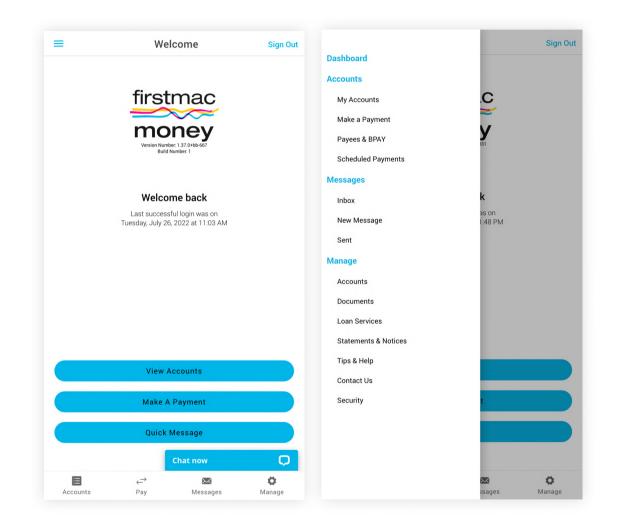

### 02 Main Menu

In Firstmac Money, there are three main actions for you to take: **View Accounts**, **Make a Payment** and **Quick Message**.

There are four areas to access: **Account**, **Pay**, **Messages** and **Manage**, which will be detailed in the following pages.

Additional options & helpful tools are available when you click the hamburger == icon.

You can also access our **Live Chat** feature in your Firstmac Money app, which allows you to quickly and securely chat with our agents about your account.