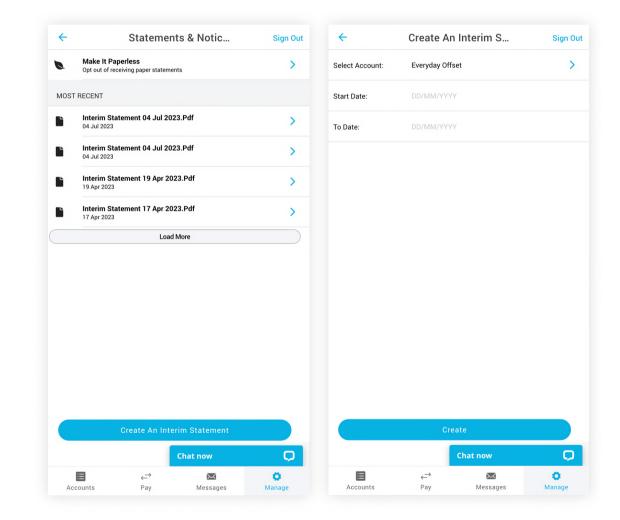

### 10 Manage - Statements & Notices

View your most recent **Statements** and correspondence regarding your Account.

You can also go green and **opt out of receiving paper statements**.