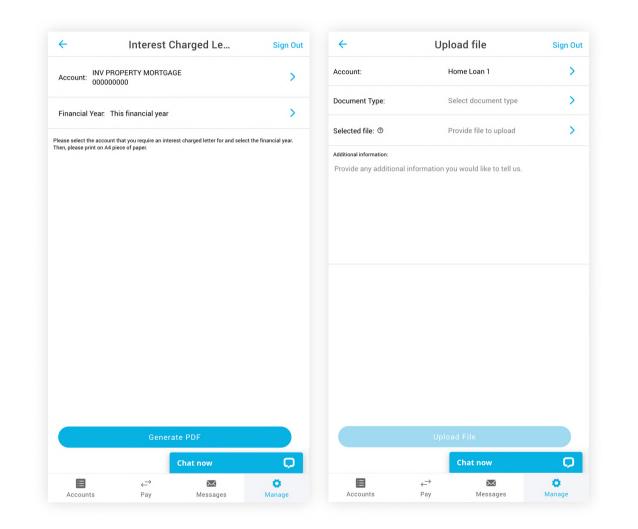

### 08 Manage - Documents

#### **Interest Charged Letter**

You can generate a letter confirming the interest charged on your loan for the previous or current financial year, for tax purposes.

#### Forms

There is also a document vault available for you to upload completed forms quickly and securely.

### 09 Manage - Loan Services

The following requests can be done under the **Loan Services section**.

#### Edit direct debit details

Add or edit your direct debit details.

#### Change loan repayment type

Request to change your change loan repayment type.

#### Split/consolidate loan

Request to split/consolidate your loan

| <del>\</del>          | Loan Services | Sign Out |
|-----------------------|---------------|----------|
| Edit direct debit det | ails          | >        |
| Change a loan repay   | yment type    | >        |
| Split/Consolidate m   | y loan        | >        |
| Fixed rate quote      |               | >        |
| Switch loan type      |               | >        |
| Redraw Request Fo     | rm (over 20k) | >        |
|                       |               |          |
|                       | Upload File   |          |
|                       | Chat now      | Ò        |

#### Request fixed rate quote

Request a fixed rate quote based on the selected fixed term.

#### Switch loan type

Request to switch loan type

#### Redraw Request Form (over \$20k)

Request for a redraw for over \$20,000.

| ÷                    | Loan Services           | Sign Out |
|----------------------|-------------------------|----------|
| Edit direct debit de | etails                  | >        |
| Change a loan rep    | ayment type             | >        |
| Split/Consolidate    | my loan                 | >        |
| Fixed rate quote     |                         | >        |
| Switch loan type     |                         | >        |
| Redraw Request F     | orm (over 20k)          | >        |
|                      |                         |          |
|                      |                         |          |
|                      | Upload File             |          |
|                      | Upload File<br>Chat now | p        |