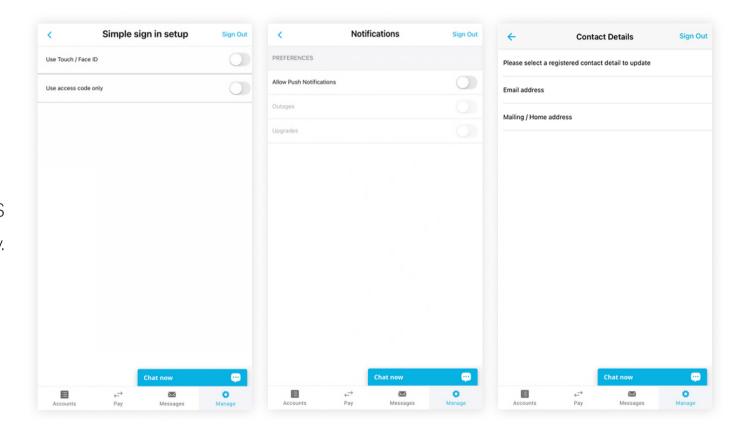

### 13 Manage - Profile

Choose your preferred **sign in settings** for Touch and Face ID and manage notifications from Firstmac Money in the **notification settings**. These features are available in the iOS and Android mobile app versions only.

You can also update your personal information under **Contact Details**.