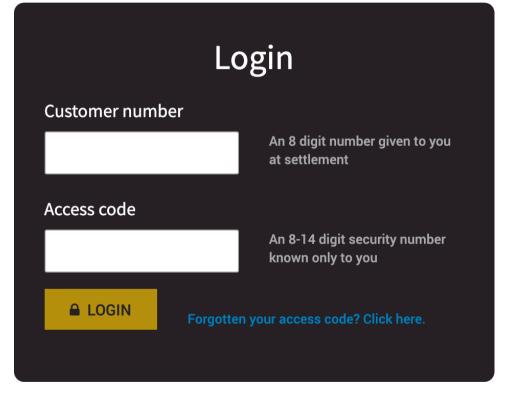

### **Table of Contents**

| Log In    |  |
|-----------|--|
| Main Menu |  |
| Accounts  |  |
| Pay       |  |
| Messages  |  |
| Manage    |  |

How to use Firstmac Money video

To log in, you will need your **Customer Number** and **Access Code**. These can be found on your welcome letter.

If you have forgotten your Access Code, you are able to reset it by clicking on the blue link **"Forgotten your access code? Click here."** 