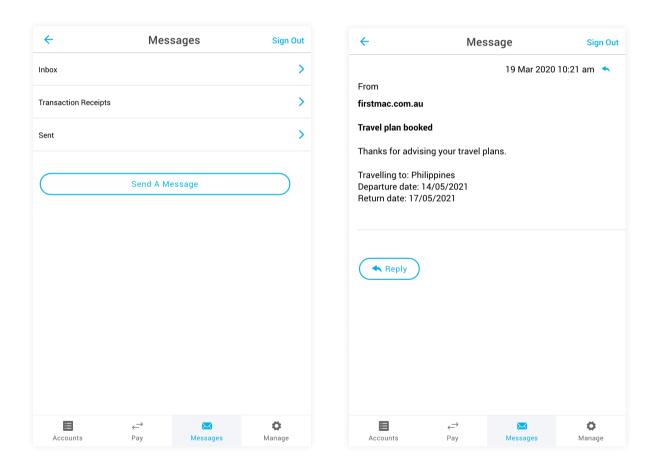

### 05 Messages

This section shows communications from Firstmac and transaction receipts. You can contact us by clicking **'New Message'**, and click the **'Reply'** button to respond directly to us. You can also keep record of all your messages by clicking **'Sent'**.