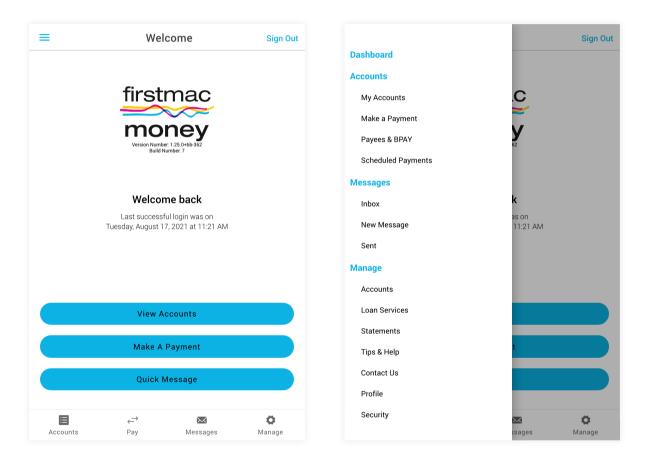

## 02 Main Menu

In Firstmac Money, there are three main actions for you to take: **View Accounts**, **Make a Payment** and **Quick Message**.

There are also four areas to access:

Accounts, Pay, Messages and Manage, which will be detailed in the following pages.

Additional options & helpful tools are available when you click the hamburger icon.